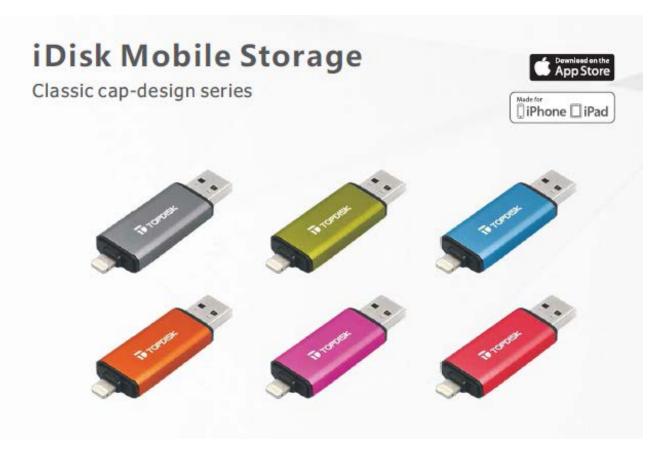

nt, could withstand drops up to 2 meters

Capacity: up to 1TB Connector: Type C

Transfer speed: up to 550MB/s



#### External SSD---PM50C

Capacity: up to 1TB

Connector: Type C USB 3.1 Gen 2 Transfer speed: up to 1000MB/s





NVMe based

#### **External password SSD---PM35C**

#### **External Password SSD**



#### **External SSD---PM32C**





#### **External SSD---PM30C**



Speedy Transfer up to 400MB/s Capacity up to 1TB Model: PM30C

## USB Flash Drive for both PC & mobile devices USB Flash Drive Application

USB Flash Drive Application



#### USB 3.0 flash drive with different speed level



#### **USB Flash Drive**

#### USB flash drive for both PC and mobile devices

Safe, Simple, Fashionable











#### iPhone Flash Drive

**Topdisk is an Apple MFi Certified Licensee** 





#### Card Reader for iDevices

- . Mini iOS TF card reader- to store, transfer, backup and stream your data
- View, backup and restore all your files



Specification





#### **COB Series**



## **USB3.1 Type C OTG Flash Drive**

- Applicable for both PC and Phone devices
- · High-end Zinc Alloy housing
- 360 degree swivel design







#### Specification:

Model: MC03 Capacity:16GB~128GB Dimension: 37x12.2x7.2mm Connector: Type-C&USB3.0

Weight: 8g

#### Specification:

Model: MC05 Capacity:16GB~128GB Dimension: 32.5x15x5mm Connector: Type-C & USB3.0

Weight: 6g

## Nano USB3.1 Type-C Flash Drive

#### The Smallest Type-C Flash Drive in the World.

Big Capacity: 128GB / 256GB

Extreme High Tranfer Speed: Reading: 350MB/s

Writing: 100MB/s







## **THANKS!**