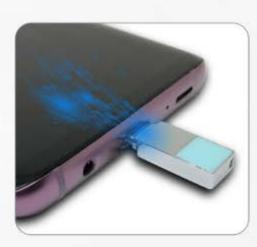

## Nano USB3.1 Type-C Flash Drive

#### The Smallest Type-C Flash Drive in the World.

Big Capacity: 128GB / 256GB

Extreme High Tranfer Speed: Reading: 350MB/s

Writing: 100MB/s