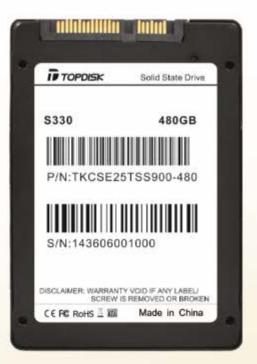

#### **Internal SSD---Consumer Grade**

mSATA M.2 PCI Express 3.0, NVMe 2.5" SATAIII