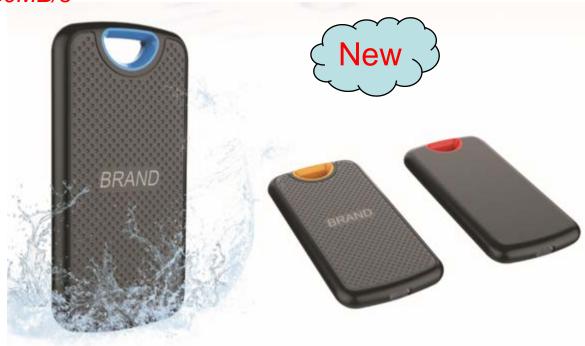

#### External SSD---PM60C

Rugged design, features IP 56 water & dust resistant Vibration & shock resistant, could withstand drops up to 2 meters

Capacity: up to 1TB Connector: Type C

Transfer speed: up to 550MB/s

#### External SSD---PM50C

Capacity: up to 1TB

Connector: Type C USB 3.1 Gen 2 Transfer speed: up to 1000MB/s

NVMe based