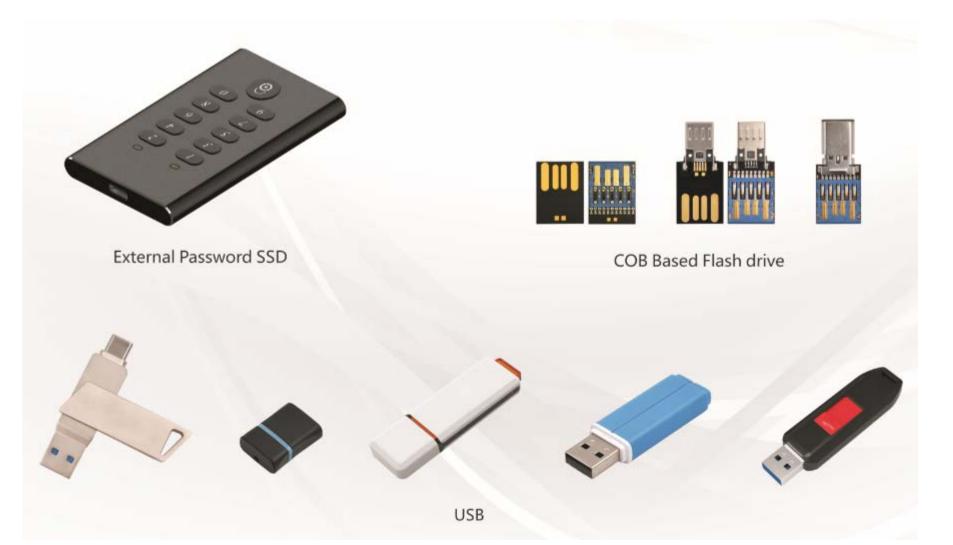

#### **External password SSD---PM35C**

#### **External Password SSD**

#### **USB Flash Drive**