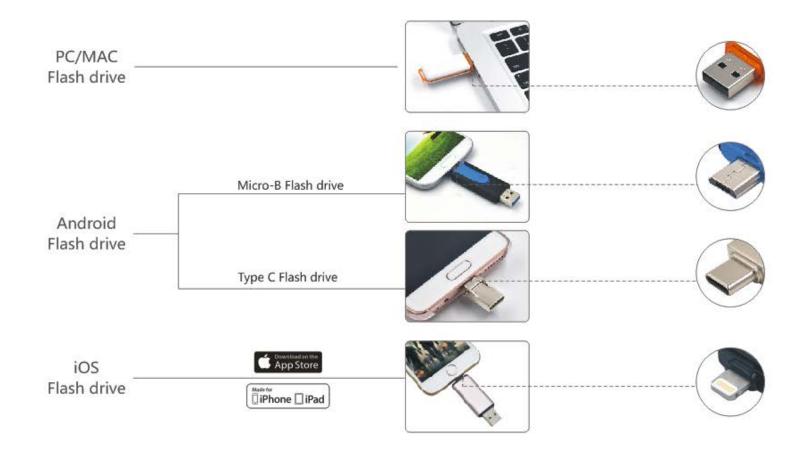

## USB Flash Drive for both PC & mobile devices USB Flash Drive Application

USB Flash Drive Application

#### USB 3.0 flash drive with different speed level

#### **USB Flash Drive**

#### USB flash drive for both PC and mobile devices

Safe, Simple, Fashionable