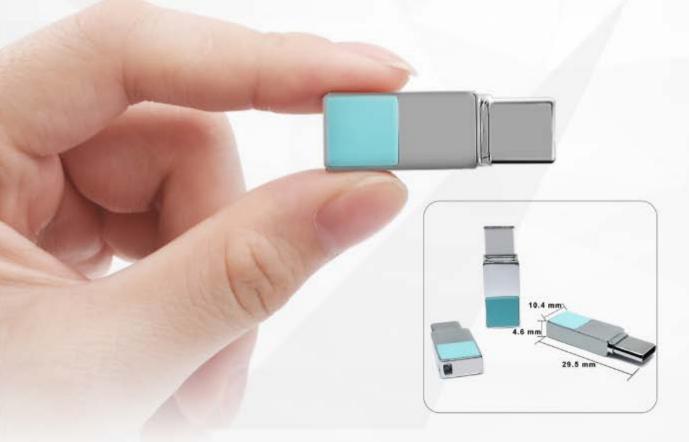

## Nano USB3.1 Type-C Flash Drive

#### The Smallest Type-C Flash Drive in the World.

Big Capacity: 128GB / 256GB

Extreme High Tranfer Speed: Reading: 350MB/s

Writing: 100MB/s