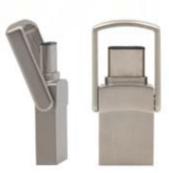

## **USB3.1 Type C OTG Flash Drive**

- Applicable for both PC and Phone devices
- · High-end Zinc Alloy housing
- 360 degree swivel design

#### Specification:

Model: MC03 Capacity:16GB~128GB Dimension: 37x12.2x7.2mm Connector: Type-C&USB3.0

Weight: 8g

#### Specification:

Model: MC05 Capacity:16GB~128GB Dimension: 32.5x15x5mm Connector: Type-C & USB3.0

Weight: 6g