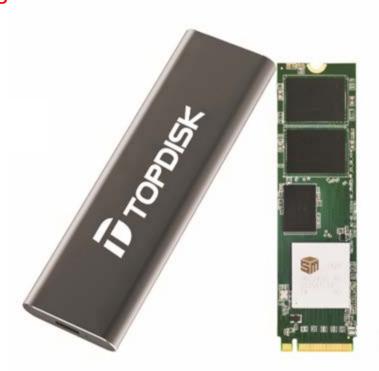

#### **Internal SSD---Consumer Grade**

mSATA M.2 PCI Express 3.0, NVMe 2.5" SATAIII