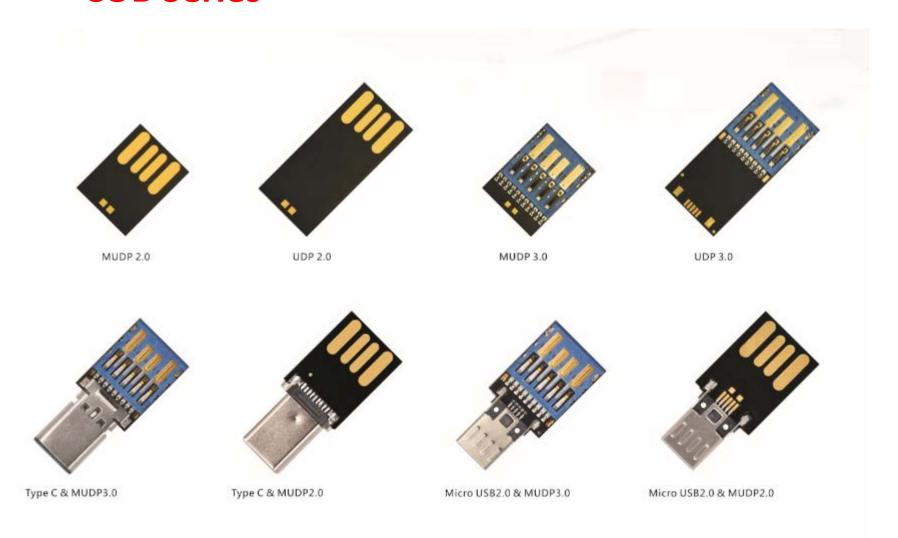

nsfer speed: up to 1000MB/s





NVMe based

#### **External password SSD---PM35C**

#### **External Password SSD**



#### **External SSD---PM32C**





#### **External SSD---PM30C**



Speedy Transfer up to 400MB/s Capacity up to 1TB Model: PM30C

## USB Flash Drive for both PC & mobile devices USB Flash Drive Application

USB Flash Drive Application



#### USB 3.0 flash drive with different speed level



#### **USB Flash Drive**

#### USB flash drive for both PC and mobile devices

Safe, Simple, Fashionable











#### iPhone Flash Drive

**Topdisk is an Apple MFi Certified Licensee** 





#### Card Reader for iDevices

- . Mini iOS TF card reader- to store, transfer, backup and stream your data
- View, backup and restore all your files



Specification





#### **COB Series**



## **USB3.1 Type C OTG Flash Drive**

- Applicable for both PC and Phone devices
- · High-end Zinc Alloy housing
- 360 degree swivel design







#### Specification:

Model: MC03 Capacity:16GB~128GB Dimension: 37x12.2x7.2mm Connector: Type-C&USB3.0

Weight: 8g

#### Specification:

Model: MC05 Capacity:16GB~128GB Dimension: 32.5x15x5mm Connector: Type-C & USB3.0

Weight: 6g

## Nano USB3.1 Type-C Flash Drive

#### The Smallest Type-C Flash Drive in the World.

Big Capacity: 128GB / 256GB

Extreme High Tranfer Speed: Reading: 350MB/s

Writing: 100MB/s







## **THANKS!**