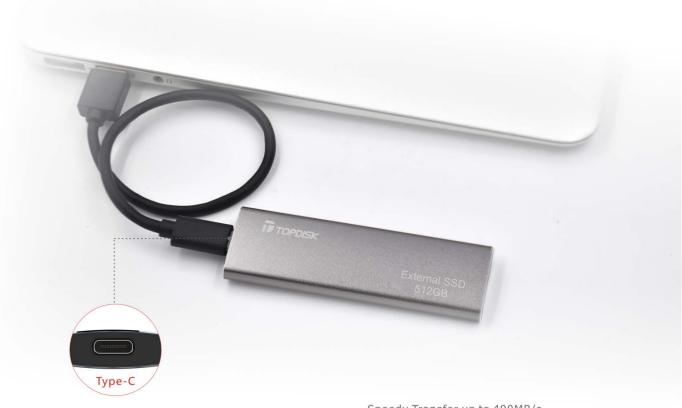

#### **Internal SSD---Consumer Grade**

mSATA M.2 PCI Express 3.0, NVMe 2.5" SATAIII