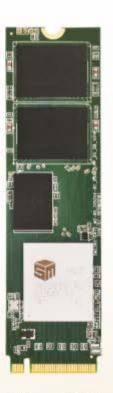

#### **Internal SSD---Consumer Grade**

mSATA M.2 PCI Express 3.0, NVMe 2.5" SATAIII