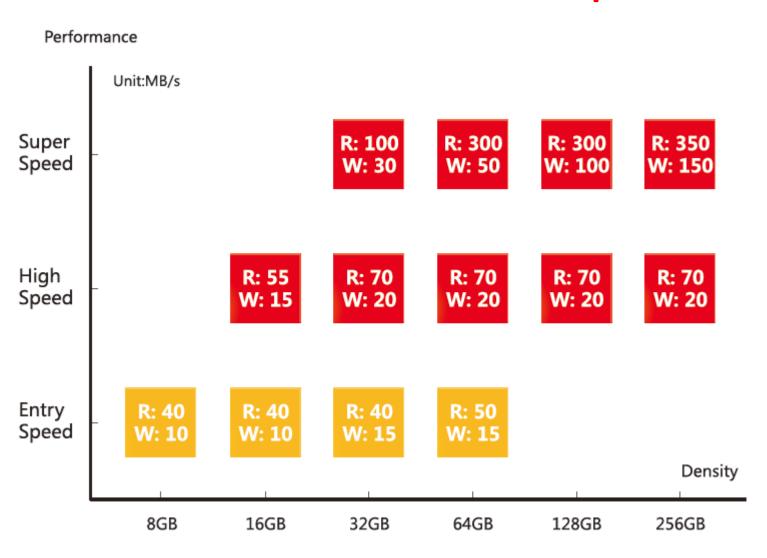

**Internal SSD---Consumer Grade**







mSATA M.2 PCI Express 3.0, NVMe 2.5" SATAIII

#### External SSD---PM60C

Rugged design, features IP 56 water & dust resistant Vibration & shock resistant, could withstand drops up to 2 meters

Capacity: up to 1TB Connector: Type C

Transfer speed: up to 550MB/s



#### External SSD---PM50C

Capacity: up to 1TB

Connector: Type C USB 3.1 Gen 2 Transfer speed: up to 1000MB/s





NVMe based

#### **External password SSD---PM35C**

#### **External Password SSD**



#### **External SSD---PM32C**





#### **External SSD---PM30C**



Speedy Transfer up to 400MB/s Capacity up to 1TB Model: PM30C

## USB Flash Drive for both PC & mobile devices USB Flash Drive Application

USB Flash Drive Application



#### USB 3.0 flash drive with different speed level



#### **USB Flash Drive**

#### USB flash drive for both PC and mobile devices

Safe, Simple, Fashionable











#### iPhone Flash Drive

**Topdisk is an Apple MFi Certified Licensee** 





#### Card Reader for iDevices

- . Mini iOS TF card reader- to store, transfer, backup and stream your data
- View, backup and restore all your files



Specification





#### **COB Series**



## **USB3.1 Type C OTG Flash Drive**

- Applicable for both PC and Phone devices
- · High-end Zinc Alloy housing
- 360 degree swivel design







#### Specification:

Model: MC03 Capacity:16GB~128GB Dimension: 37x12.2x7.2mm Connector: Type-C&USB3.0

Weight: 8g

#### Specification:

Model: MC05 Capacity:16GB~128GB Dimension: 32.5x15x5mm Connector: Type-C & USB3.0

Weight: 6g

## Nano USB3.1 Type-C Flash Dr