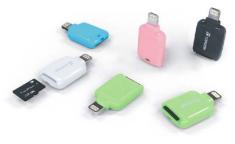

#### Card Reader for iDevices

- . Mini iOS TF card reader- to store, transfer, backup and stream your data
- View, backup and restore all your files

Specification