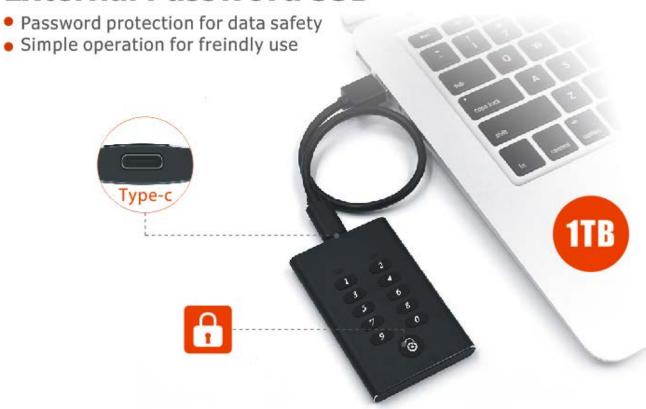

for USB drives







#### **Global Distribution Channels**

#### One of the Biggest Flash Memory devices suppliers from China



As a professional OEM/ODM supplier, we has established reputable business relationship with worldwide customers.

#### All About Storage from PC to Mobile



#### **Internal SSD---Consumer Grade**







mSATA M.2 PCI Express 3.0, NVMe 2.5" SATAIII

#### External SSD---PM60C

Rugged design, features IP 56 water & dust resistant Vibration & shock resistant, could withstand drops up to 2 meters

Capacity: up to 1TB Connector: Type C

Transfer speed: up to 550MB/s



#### External SSD---PM50C

Capacity: up to 1TB

Connector: Type C USB 3.1 Gen 2 Transfer speed: up to 1000MB/s





NVMe based

#### **External password SSD---PM35C**

#### **External Password SSD**



#### **External SSD---PM32C**





#### **External SSD---PM30C**



Speedy Transfer up to 400MB/s Capacity up to 1TB Model: PM30C

## USB Flash Drive for both PC & mobile devices USB Flash Drive Application

USB Flash Drive Application



#### USB 3.0 flash drive with different speed level



#### **USB Flash Drive**

#### USB flash drive for both PC and mobile devices

Safe, Simple, Fashionable











#### iPhone Flash Drive

**Topdisk is an Apple MFi Certified Licensee** 





#### Card Reader for iDevices

- . Mini iOS TF card reader- to store, transfer, backup and stream your data
- View, backup and restore all your files



Specification





#### **COB Series**



## **USB3.1 Type C OTG Flash Drive**

- Applicable for both PC and Phone devices
- · High-end Zinc Alloy housing
-