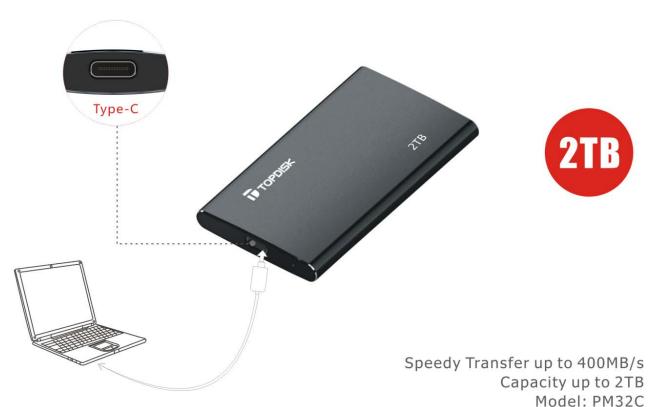

l Distribution Channels**

#### One of the Biggest Flash Memory devices suppliers from China



As a professional OEM/ODM supplier, we has established reputable business relationship with worldwide customers.

#### All About Storage from PC to Mobile



#### **Internal SSD---Consumer Grade**







mSATA M.2 PCI Express 3.0, NVMe 2.5" SATAIII

#### External SSD---PM60C

Rugged design, features IP 56 water & dust resistant Vibration & shock resistant, could withstand drops up to 2 meters

Capacity: up to 1TB Connector: Type C

Transfer speed: up to 550MB/s



#### External SSD---PM50C

Capacity: up to 1TB

Connector: Type C USB 3.1 Gen 2 Transfer speed: up to 1000MB/s





NVMe based

#### **External password SSD---PM35C**

#### **External Password SSD**



#### **External SSD---PM32C**





#### **External SSD---PM30C**



Speedy Transfer up to 400MB/s Capacity up to 1TB Model: PM30C

## USB Flash Drive for both PC & mobile devices USB Flash Drive Application

USB Flash Drive Application



#### USB 3.0 flash drive with different speed level



#### **USB Flash Drive**

#### USB flash drive for both PC and mobile devices

Safe, Simple, Fashionable











#### iPhone Flash Drive

**Topdisk is an Apple MFi Certified Licensee** 





#### Card Reader for iDevices

- . Mini iOS TF card reader- to store, transfer, backup and stream your data
- View, backup and restore all your files



Specification





#### **COB Series**



## **USB3.1 Type C OTG Flash Drive**

- Applicable for both PC and Phone devices
- · High-end Zinc Alloy housing
- 360 degree swivel design







###